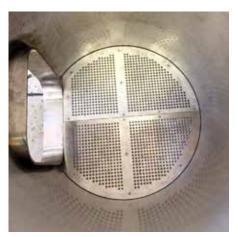

#### **OPERATION**

Boisélevage Extractor allows to quickly extract all the essences from all kind of wood derivatives, with a homogeneous, perpendicular flow through a specifically designed net.

Small chips Large chips Filtering diffusion net