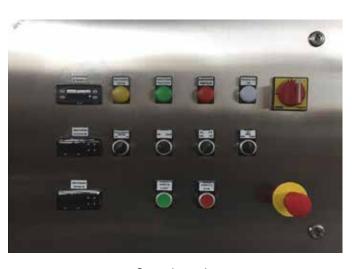

Large hatch to facilitate easy extraction

Control panel

Safety is guaranteed by automatically operated electronic and mechanical sensors depending on the operations.

The operation is managed by the control panel with very simple controls and the connections are DIN 80, both inbound and outbound.