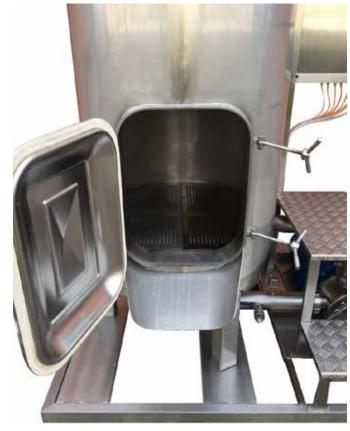

Boisélevage Extractor is also equipped with:

- a porous stone to introduce oxygenate or inert gas according to the needs of the oenologist;
- a large hatch, which guarantees easy extraction of the depleted Boisélevage and a quick cleaning thanks to the double washing Spry-Ball located at the top of the container;
- a large closure, which makes it particularly easy to insert the new Boisélevage.

Large hatch to facilitate easy extraction

Control panel

Safety is guaranteed by automatically operated electronic and mechanical sensors depending on the operations.

The operation is managed by the control panel with very simple controls and the connections are DIN 80, both inbound and outbound.