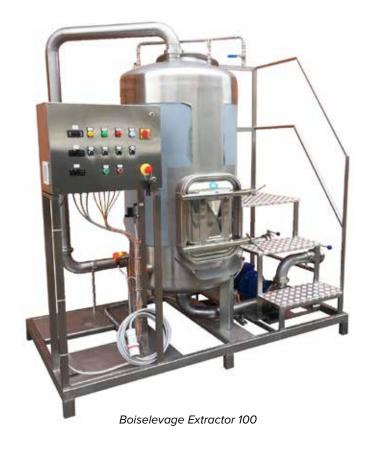

## **BOISÉLEVAGE EXTRACTOR**

## Equipment to minimize wood-related aging time

Boisélevage Extractor is a simple and quick extraction system, combining all the best technical measures aimed to obtain a rapid but respectful extraction of desired compounds from wood derivatives, reducing the wine unwanted sensations to a minimum.

Large hatch to facilitate easy extraction

Control panel

Safety is guaranteed by automatically operated electronic and mechanical sensors depending on the operations.

The operation is managed by the control panel with very simple controls and the connections are DIN 80, both inbound and outbound.

### THE BOISÉLEVAGE EXTRACTOR LINE

The line consists of two models:

- Boisélevage Extractor 100, with capacity up to 100 Kg of boisélevage
- Boisélevage Extractor 300, with capacity up to 300 Kg of boisélevage