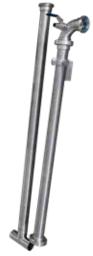

### **RED FAST IS EQUIPPED WITH:**

### **GAS INJECTION TERMINALS**

Complete with regulating valve available in Stainless Steel or PVC, they allow the peel layer inside the tank to penetrate.