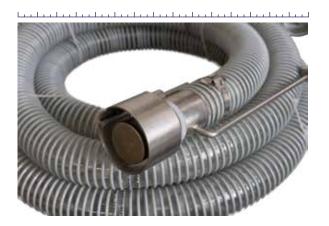

#### **BLOWING**

FLEXIBLE, LIGHTWEIGHT SPIRAL HOSE **COMPLETE WITH COUPLINGS** 

Suction along 5m; Injection along 10m

**OPTIONAL: REMOTE CONTROL** 

It allows the operation to be managed in total autonomy.