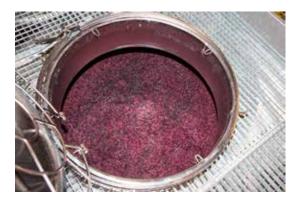

The "bubble" of air formed by dipping (approx. 30-50cm) the special nozzle under the layer of skins causes them to be totally immersed in the must/wine.

RED FAST is ready to use and **requires no installation** (only connection to the power grid is needed).