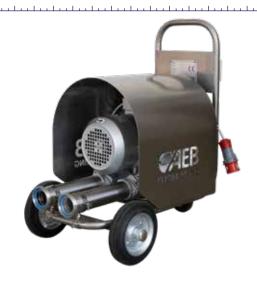

The "bubble" of air formed by dipping (approx. 30-50cm) the special nozzle under the layer of skins causes them to be totally immersed in the must/wine.

RED FAST is ready to use and **requires no installation** (only connection to the power grid is needed).

MACERATION > RED FAST

AEB-GROUP.COM

AEB-GROUP.COM

#### TECHNICAL **FEATURES AND UTILITIES**

- Injection tubes available in 2 food materials Stainless steel or PVC
- Power 3 Kw
- **Absorption** 7.2 A

### COMPONENTS