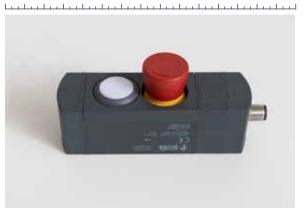

#### **BLOWING**

FLEXIBLE, LIGHTWEIGHT SPIRAL HOSE **COMPLETE WITH COUPLINGS** 

Suction along 5m; Injection along 10m

**OPTIONAL: REMOTE CONTROL** 

It allows the operation to be managed in total autonomy.