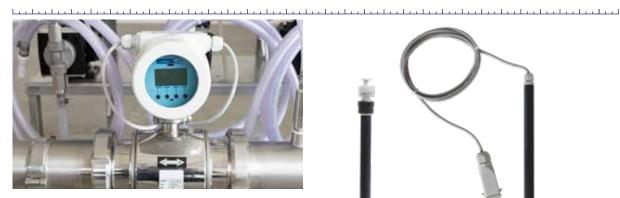

# DOSAPROP

**IN-LINE PROPORTIONAL DOSING DEVICE** 

HEB

PROPORTIONAL **ADDITION OF LIQUID** ADJUVANTS

UNIFORMITY AND PRECISION FOR A PERFECT DOSING **EASE-OF-USE THANKS TO HANDY** TOUCHSCREEN

Dosaprop and Dosaprop Hi-Flow guarantee the in-line addition of liquid adjuvants in proportion with the flow and thus, ensure perfect uniformity. Their operation is based on a sensor that detects the amount of liquid flowing through the pipe and sends the signal to the dosing system to add the product.

#### **DOSAPROP FLOW DETECTOR**

DOSAPROP HI-FLOW FLOW DETECTOR