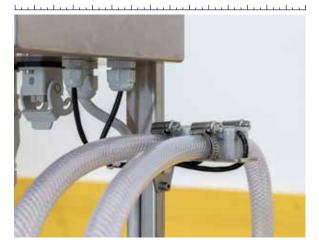

## COMPONENT6

**CALIBRATED NON-RETURN VALVES** They prevent the adjuvant from flowing in the wrong direction and the risk of the wine/liquid from accidentally entering the adjuvant container. They eliminate the back pressure errors caused by the wine flow on the dosing product amount.