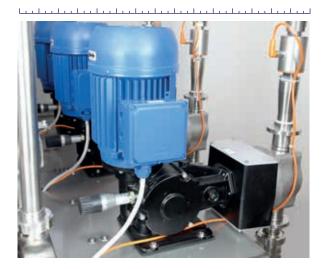

rately in 5 tanks both in the manual or automatic mode, with the possibility of scheduling the additions over time. Moreover, it is trackable and can even be controlled remotely.

## OPERATION

1

Connect to POWER SUPPLY and to mixers/ containers holding the diluted PRODUCT

Compressed air

Running water

Electrical power supply

2

Connect CTRL-TANK to the desired tanks for the additions. The Program is simple and intuitive, just set:

- Tank number
- hL of must in the tank.
- Select the required product/pump (activator, nutrient, adjuvant) to be dosed simultaneously or individually.
- g/hL of the products(s) and dilution.
- Treatment start date and time.



# COMPONENTS CTRL- TANK IS EQUIPPED WITH:



**PRE-FILTERS** 

3 pre-filters dedicated to preventing clogging of the dosing pumps.



**DOSING PUMP** 

**ELECTRICAL PANEL** 

Its large touch screen lets you easily set up the various dosages that are to be carried out.



**FLOW METERS** 

Ensures and controls all dosing.



### COMPONENTS

**5 OUTLETS CONNECTED TO 5 TANKS 3 PRODUCT INPUT LINES WATER INPUT** 

#### 3 INPUT LINES: CLARIFYING AGENTS, **NUTRIENTS, ACTIVATORS**

Three piston pumps so that the adjuvants can be dosed together or separately.

### **5 OUTLETS CONNECTED TO THE 5 TANKS**

To give you the possibility of managing different tanks, each with its own protocol.

**OPTIONAL** Diffuser with tube for micro/macro-oxygenation.

#### **TECHNICAL SPECIFICATIONS**

- Built entirely in stainless steel 304/316.
- Pneumatic valves with actuator and proximity sensor.
- 3 Piston pumps.
- 3 Magnetic flow meters.
- D