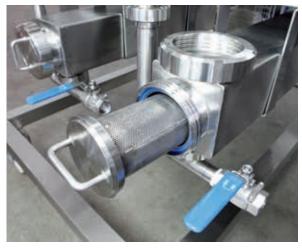

# COMPONENTS CTRL- TANK IS EQUIPPED WITH:

**PRE-FILTERS** 

3 pre-filters dedicated to preventing clogging of the dosing pumps.

**DOSING PUMP** 

**ELECTRICAL PANEL** 

Its large touch screen lets you easily set up the various dosages that are to be carried out.

#### 3 INPUT LINES: CLARIFYING AGENTS, **NUTRIENTS, ACTIVATORS**

Three piston pumps so that the adjuvants can be dosed together or separately.