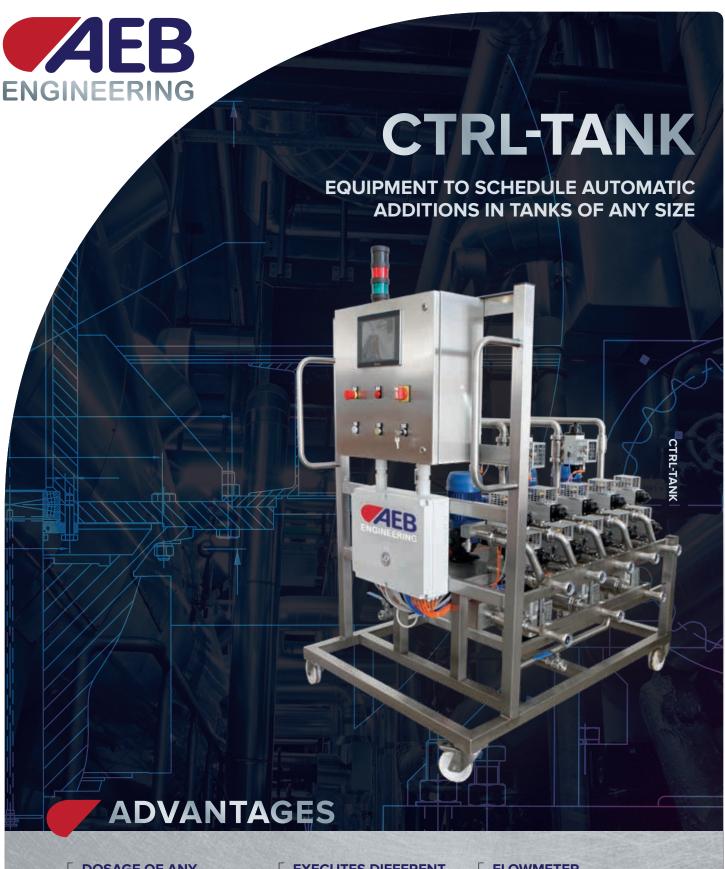

# COMPONENTS CTRL- TANK IS EQUIPPED WITH:

**PRE-FILTERS** 

3 pre-filters dedicated to preventing clogging of the dosing pumps.

**DOSING PUMP** 

**ELECTRICAL PANEL** 

Its large touch screen lets you easily set up the various dosages that are to be carried out.