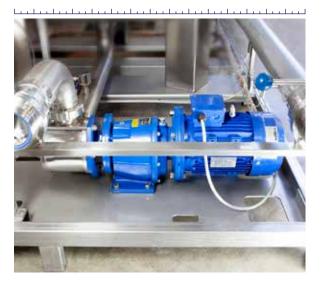

#### **PUMP**

At low speed and with rubber impeller, it is selfpriming and respectful of wine.