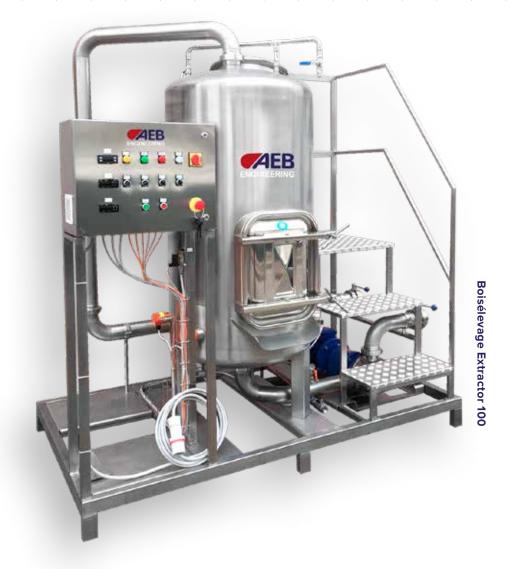

Boisélevage Extractor is a simple and quick extraction system, combining all the best technical measures aimed to obtain a rapid but respectful extraction of desired compounds from wood derivatives, reducing the wine unwanted sensations to a minimum.

### OPERATION

BOISÉLEVAGE EXTRACTOR ALLOWS TO QUICKLY EXTRACT ALL THE ESSENCES FROM ALL KIND OF WOOD DERIVATIVES, WITH A HOMOGENEOUS, PERPENDICULAR FLOW THROUGH A SPECIFICALLY DESIGNED NET.

**A mesh** specifically designed to extract chips of any size **creates a flow** that immediately crosses the entire mass of wood derivatives.

### COMPONENTS

## COMPONENTS