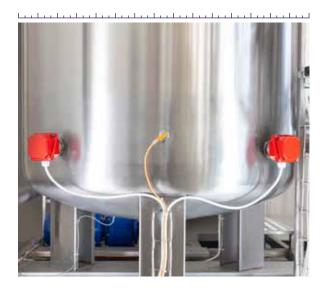

The flow, on its own, does not always guarantee rapid extraction, for this reason the equipment is **fitted with 2 thermostat resistances** for heating, useful **for reducing the surface tension and improving the wettability of the wood.** 

#### **HEATING ELEMENT**

It warms the wine in passage avoiding absolutely the contact between the Boisélevage and the resistance.