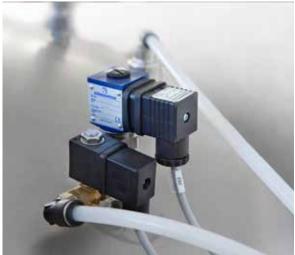

Safety is guaranteed by **automatically operated electronic and mechanical sensors** depending on the operations.

The operation is managed by the control panel with very simple controls and the connections are DIN 80, both inbound and outbound.

#### **ELECTRIC PANEL**

Simple and intuitive, it allows the management of time, flow direction, speed and temperature.