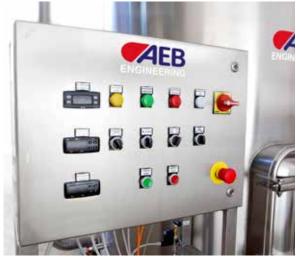

#### **ELECTRIC PANEL**

Simple and intuitive, it allows the management of time, flow direction, speed and temperature.

Safety is guaranteed by **automatically operated electronic and mechanical sensors** depending on the operations.

The operation is managed by the control panel with very simple controls and the connections are DIN 80, both inbound and outbound.