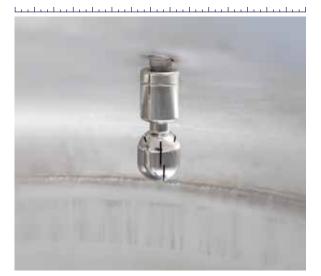

DOOR FOR BOISÉLEVAGE INTRODUCTION

A large closure, which makes it particularly easy to insert the new Boisélevage.

**PRESSURE SENSOR** 

Guarantees safety in case of anomalies during processing.