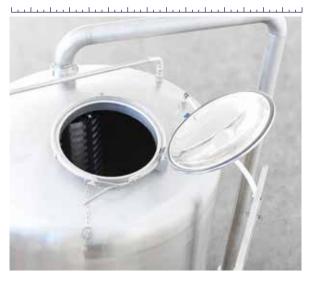

DOOR FOR BOISÉLEVAGE INTRODUCTION

A large closure, which makes it particularly easy to insert the new Boisélevage.

**PRESSURE SENSOR** 

Guarantees safety in case of anomalies during processing.