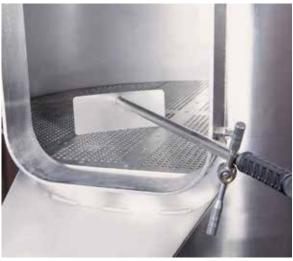

#### **BOISÉLEVAGE EXTRACTOR IS ALSO EQUIPPED WITH:**

**GRID AND CHIPS EXTRACTION PADDLE** 

The grid guarantees a perfect and homogeneous wetting thanks to the size of the holes that also hold the Boisélevage.

DOOR FOR BOISÉLEVAGE INTRODUCTION

A large closure, which makes it particularly easy to insert the new Boisélevage.

**PRESSURE SENSOR** 

Guarantees safety in case of anomalies during processing.