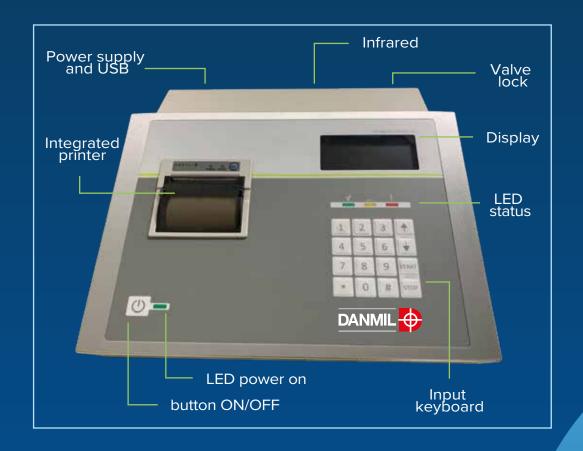

#### **Components**

- Graphic display
- Stainless steel pressure connector
- Connector for compressed air Stäubli male RBE03
- Connector for Stäubli filter female RBE03
- Integrated printer with 57 mm wide paper roll
- Infrared sensor for connection to keyboard
- White gray instrument housing made of ABS material (UL94HB) and polycarbonate