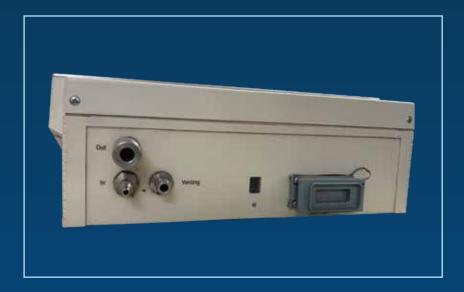

# **Technical features**

| Dimensions                                | 300x250x130 mm approx                                                                                                                                                                                                                                            |
|-------------------------------------------|------------------------------------------------------------------------------------------------------------------------------------------------------------------------------------------------------------------------------------------------------------------|
| Pressure measure range                    | 0-4500 mbar                                                                                                                                                                                                                                                      |
| Overpressure alarm with automatic venting | A 8.000 mbar                                                                                                                                                                                                                                                     |
| Test pressure measurement tolerance       | Max 0,2% (referred to the total of the measurement range)                                                                                                                                                                                                        |
| Operating temperature range               | 0-40°C                                                                                                                                                                                                                                                           |
| Battery charging time                     | 8 hours                                                                                                                                                                                                                                                          |
| Adapters and connectors                   | Main power adapters that can be used in Europe, UK, USA and Australia; Interface cable; 4/6 mm gas connection and supply tubes with Stäubli male and female connectors. Back up and data processing included in WinFilter software (with memory full indicator). |
| Power supply                              | 100-240V AC                                                                                                                                                                                                                                                      |