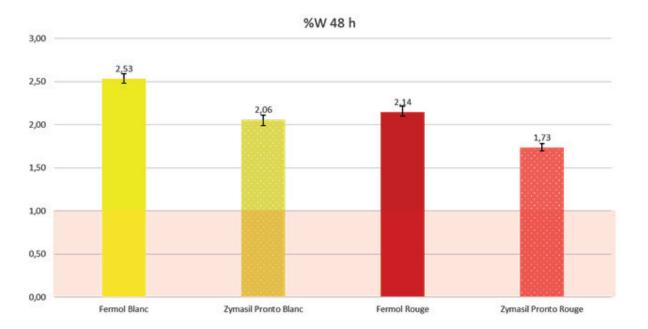

*Figure 1- Expression of the weight loss, measured 48 hours after the start of fermentation. The comparison shows the performances of standard strains, in rehydration according to the AEB philosophy, with direct inoculation yeasts.* 